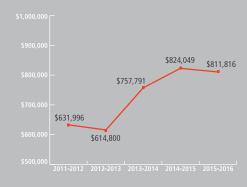

### **CLASSROOM GRANTS:**FIVE YEAR HISTORY

\$811,816
IN DIRECT GRANTS &
PROGRAM SUPPORT

Teacher grants are at the heart of the Schools Fund's work. We support every grade level at every public school in Berkeley. Here are four of the 26 Strategic Impact grants we awarded in 2015-16: