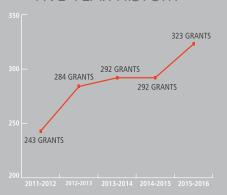

### **DIRECT GRANTS & PROGRAM SUPPORT:** *FIVE YEAR HISTORY*

#### PROGRAM FUNDING BY SUBJECT

We love seeing grants that we award to teachers increase every year, but what's more important to us is the quality of experiences our grants provide for students. We share with you here how your support has a direct impact on the educational experience of our students, creating young people who are not just academically prepared, but also prepared and inspired to make a positive contribution to their community and beyond.