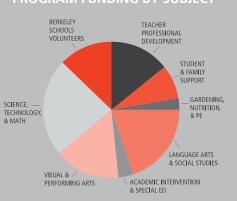

#### PROGRAM FUNDING BY SUBJECT

We love seeing grants that we award to teachers increase every year, but what's more important to us is the quality of experiences our grants provide for students. We share with you here how your support has a direct impact on the educational experience of our students, creating young people who are not just academically prepared, but also prepared and inspired to make a positive contribution to their community and beyond.